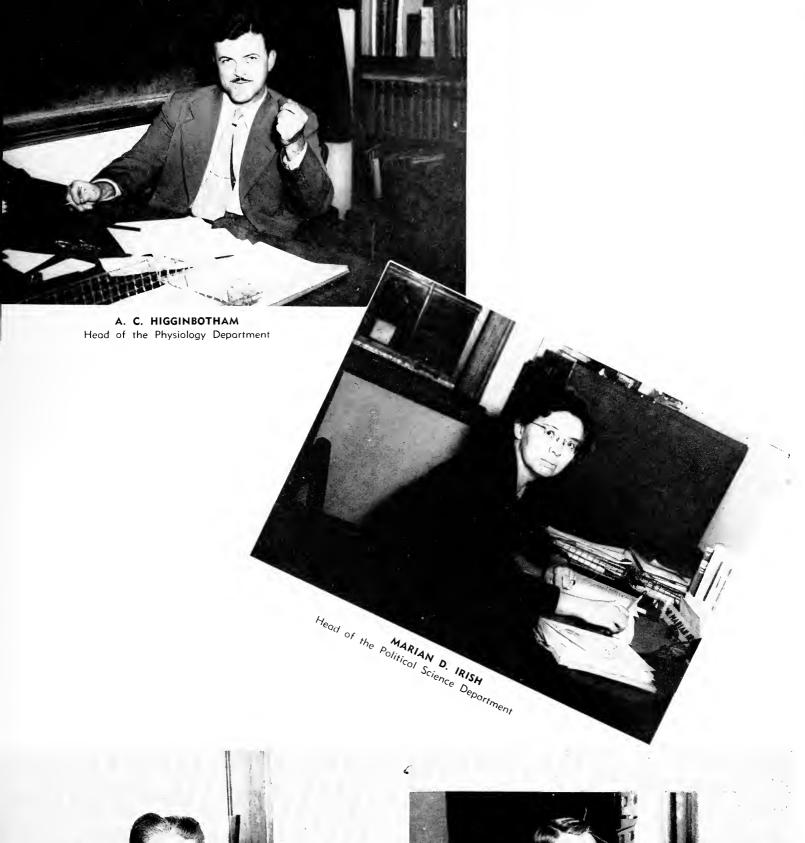

**WERNER A. BAUM**Head of the Meteorology Department

**THOMAS L. WADE** Head of the Mathematics Department

B. S. BARR
Head of the Military Department

HAROLD F. RICHARDS Head of the Physics Department

**HUGH L. WASKOM** Head of the Psychology Department